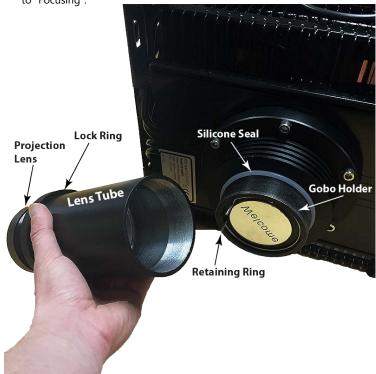

## **Projection Lenses**

The projector accommodates interchangeable projection lenses to allow optimizing the projection size and resulting brightness at varying distances. The narrower the lens, the smaller and brighter the image will be at a given distance.

When replacing lenses, ensure to also move the lock ring and silicone seal O-ring to the new lens.

## **Focusing**

- Power up the projector.
- Focus the projection by twisting the lens in and out until the image is well focused. When used for the first time, the lens will often need to be twisted outwards many rotations to reach the focusing point.
- When done secure the lens by tightening the lockring. If used in wet environments, make sure the silicone O-ring seal between the lockring is not missing.

## **Gobo Placement** (see *Specifications* for Gobo Dimensions)

The projector is equipped with an integrated gobo holder, which is accessible after removing the lens tube (not the lens).

- Unscrew the lens tube to expose the gobo holder attached to the fixture.
- Squeeze the two pins of the gobo retaining ring together and pull it out of the holder. Carefully remove the old gobo and replace it with the new one.
- If you have a glass gobo, place the more reflective side towards the light bulb.
- Replace the retaining ring and make sure it evenly pushes the gobo all the way back.
- Before replacing the lens tube, turn on the projector and hold it in front of the gobo to check the position of the projected image. Rotate the gobo inside the holder to fine-adjust its position.
- Replace the lens tube by twisting it all the way in and compress the silicone seal.