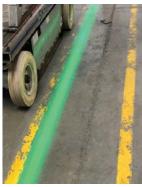

## **ECO LINES SERIES**

## ECO Lines EL-80 Line Projector

■ Power: 80W LED

■ Line Length: up to 36ft.

■ Line Width: 4 to 6in.

Adjustable line length option

■ Colors: yellow, green, red, blue

■ Rugged, wet environments

■ Wide temperature range

## ECO Lines EL-150 Line Projector

■ Power: 150W LED

■ Line Length: up to 48ft.

■ Line Width: 4 to 6in.

Adjustable line length option

■ Colors: yellow, green, red, blue

■ Rugged, wet environments

■ Widest temperature range