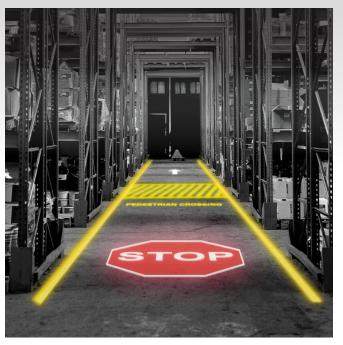

#### **ECO Spot B90PCE Sign Projector**

■ Power: 90W LED

■ Projection Size: up to 9ft.

■ Projection Distance: up to 40ft.

■ UL/cUL Certified, IP65

 Typical Use: medium-large floor signage, i.e. STOP Bars, STOP Signs

## **ECO Spot C60PCE Sign Projector**

■ Power: 60W LED

■ Projection Size: up to 6ft.

■ Projection Distance: up to 40ft.

■ UL/cUL Certified, IP65

 Typical Use: medium size floor signage, i.e. STOP, Forklift Caution