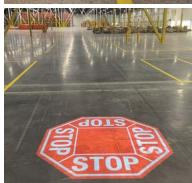

#### **ECO Spot B90PCE Sign Projector**

■ Power: 90W LED

■ Projection Size: up to 9ft.

■ Projection Distance: up to 40ft.

■ UL/cUL Certified, IP65

 Typical Use: medium-large floor signage, i.e. STOP Bars, STOP Signs

## **ECO Spot B150PCE Sign Projector**

■ Power: 150W LED

■ Projection Size: up to 12ft.

■ Projection Distance: up to 48ft.

■ UL/cUL Certified, IP65

 Typical Use: large floor signage, i.e. intersections, 4-Way STOP, small walkways

## **ECO Spot C60PCE Sign Projector**

■ Power: 60W LED

■ Projection Size: up to 6ft.

■ Projection Distance: up to 40ft.

■ UL/cUL Certified, IP65

 Typical Use: medium size floor signage, i.e. STOP, Forklift Caution