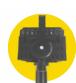

#### **ECO Spot C20PCE Sign Projector**

DESIGN

■ Power: 20W LED

■ Projection Size: up to 3ft.

■ Projection Distance: up to 16ft.

■ IP65 Rated

■ Typical Use: smaller wall signage, i.e. First Aid, Eye Wash Station

#### **ECO Spot B90PCE Sign Projector**

■ Power: 90W LED

■ Projection Size: up to 9ft.

■ Projection Distance: up to 40ft.

■ UL/cUL Certified, IP65

 Typical Use: medium-large floor signage, i.e. STOP Bars, STOP Signs

## **ECO Spot C40PCE Sign Projector**

COMPACT DESIGN

■ Power: 40W LED

■ Projection Size: up to 4ft.

■ Projection Distance: up to 32ft.

■ IP65 Rated

Typical Use: smaller floor signage, i.e. Stop-Look-Point, Yield

## **ECO Spot B150PCE Sign Projector**

■ Power: 150W LED

■ Projection Size: up to 12ft.

■ Projection Distance: up to 48ft.

■ UL/cUL Certified, IP65

 Typical Use: large floor signage, i.e. intersections, 4-Way STOP, small walkways

## **ECO Spot C60PCE Sign Projector**

■ Power: 60W LED

■ Projection Size: up to 6ft.

■ Projection Distance: up to 40ft.

■ UL/cUL Certified, IP65

 Typical Use: medium size floor signage, i.e. STOP, Forklift Caution

## **ECO Spot B300PCE Sign Projector**

■ Power: 300W LED

■ Projection Size: up to 14ft.

■ Projection Distance: up to 54ft.

■ UL/cUL Certified, IP65

 Typical Use: large floor signage, i.e. walkways, larger marked areas