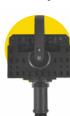

#### **ECO Spot B90PCE Sign Projector**

■ Power: 90W LED

■ Projection Size: up to 9ft.

■ Projection Distance: up to 40ft.

■ UL/cUL Certified, IP65

 Typical Use: medium-large floor signage, i.e. STOP Bars, STOP Signs

## **ECO Spot B150PCE Sign Projector**

■ Power: 150W LED

■ Projection Size: up to 12ft.

■ Projection Distance: up to 48ft.

■ UL/cUL Certified, IP65

 Typical Use: large floor signage, i.e. intersections, 4-Way STOP, small walkways

## **ECO Spot C60PCE Sign Projector**

■ Power: 60W LED

■ Projection Size: up to 6ft.

■ Projection Distance: up to 40ft.

■ UL/cUL Certified, IP65

 Typical Use: medium size floor signage, i.e. STOP, Forklift Caution

## **ECO Spot B300PCE Sign Projector**

■ Power: 300W LED

■ Projection Size: up to 14ft.

■ Projection Distance: up to 54ft.

■ UL/cUL Certified, IP65

 Typical Use: large floor signage, i.e. walkways, larger marked areas