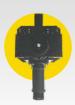

#### **ECO Spot C20PCE Sign Projector**

DESIGN

■ Power: 20W LED

■ Projection Size: up to 3ft.

■ Projection Distance: up to 16ft.

■ IP65 Rated

■ Typical Use: smaller wall signage, i.e. First Aid, Eye Wash Station

#### **ECO Spot B90PCE Sign Projector**

■ Power: 90W LED

■ Projection Size: up to 9ft.

■ Projection Distance: up to 40ft.

■ UL/cUL Certified, IP65

 Typical Use: medium-large floor signage, i.e. STOP Bars, STOP Signs

## **ECO Spot C40PCE Sign Projector**

COMPACT DESIGN

■ Power: 40W LED

■ Projection Size: up to 4ft.

■ Projection Distance: up to 32ft.

■ IP65 Rated

Typical Use: smaller floor signage, i.e. Stop-Look-Point, Yield

## **ECO Spot B150PCE Sign Projector**

■ Power: 150W LED

■ Projection Size: up to 12ft.

■ Projection Distance: up to 48ft.

■ UL/cUL Certified, IP65

 Typical Use: large floor signage, i.e. intersections, 4-Way STOP, small walkways

## **ECO Spot C60PCE Sign Projector**

■ Power: 60W LED

■ Projection Size: up to 6ft.

■ Projection Distance: up to 40ft.

■ UL/cUL Certified, IP65

 Typical Use: medium size floor signage, i.e. STOP, Forklift Caution

## **ECO Spot B300PCE Sign Projector**

■ Power: 300W LED

■ Projection Size: up to 14ft.

■ Projection Distance: up to 54ft.

■ UL/cUL Certified, IP65

 Typical Use: large floor signage, i.e. walkways, larger marked areas