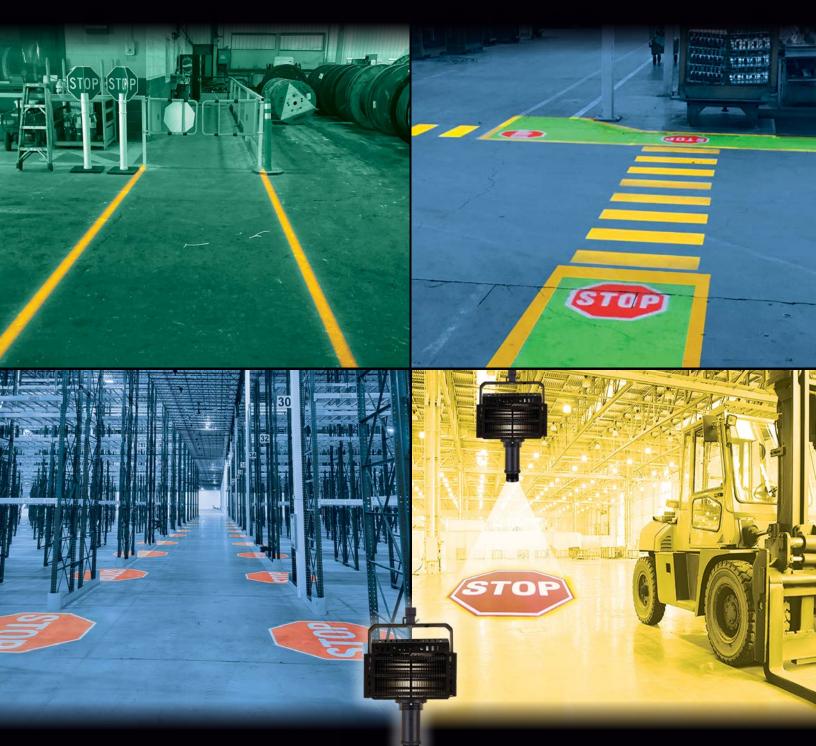

## **COMMON APPLICATIONS**

Gobosource projectors have significantly reduced our safety signage costs, and their low maintenance requirements and longevity make them the optimal choice for our organization. — AJ, Detriot, MI

## **■ PERFECT FOR**

Rugged / Cold / Hot / Humid Conditions High Traffic / Risk Areas Low-Light Environments Moving Equipment Locations where Paint and Tape are Impractical