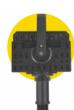

#### **ECO Spot C20PCE Sign Projector**

DESIGN

■ Power: 20W LED

■ Projection Size: up to 3ft.

■ Projection Distance: up to 16ft.

■ IP65 Rated

■ Typical Use: smaller wall signage, i.e. First Aid, Eye Wash Station

#### **ECO Spot B90PCE Sign Projector**

■ Power: 90W LED

■ Projection Size: up to 9ft.

■ Projection Distance: up to 40ft.

■ UL/cUL Certified, IP65

 Typical Use: medium-large floor signage, i.e. STOP Bars, STOP Signs

## **ECO Spot C40PCE Sign Projector**

COMPACT DESIGN

■ Power: 40W LED

■ Projection Size: up to 4ft.

■ Projection Distance: up to 32ft.

■ IP65 Rated

Typical Use: smaller floor signage, i.e. Stop-Look-Point, Yield

## **ECO Spot B150PCE Sign Projector**

■ Power: 150W LED

■ Projection Size: up to 12ft.

■ Projection Distance: up to 48ft.

■ UL/cUL Certified, IP65

 Typical Use: large floor signage, i.e. intersections, 4-Way STOP, small walkways

## **ECO Spot C60PCE Sign Projector**

■ Power: 60W LED

■ Projection Size: up to 6ft.

■ Projection Distance: up to 40ft.

■ UL/cUL Certified, IP65

 Typical Use: medium size floor signage, i.e. STOP, Forklift Caution

## **ECO Spot B300PCE Sign Projector**

■ Power: 300W LED

■ Projection Size: up to 14ft.

■ Projection Distance: up to 54ft.

■ UL/cUL Certified, IP65

 Typical Use: large floor signage, i.e. walkways, larger marked areas