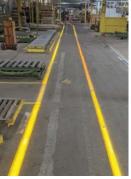

## **ECO LINES SERIES**

## ECO Lines EL-80 Line Projector

■ Power: 80W LED

■ Line Length: up to 36ft.

■ Line Width: 4 to 6in.

Adjustable line length option

■ Colors: yellow, green, red, blue

■ Rugged, wet environments

■ Wide temperature range

## ECO Lines EL-150 Line Projector

■ Power: 150W LED

■ Line Length: up to 48ft.

■ Line Width: 4 to 6in.

Adjustable line length option

■ Colors: yellow, green, red, blue

■ Rugged, wet environments

■ Widest temperature range