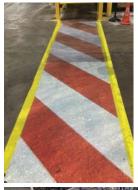

## **COMMON APPLICATIONS**

Gobosource projectors have significantly reduced our safety signage costs, and their low maintenance requirements and longevity make them the optimal choice for our organization. — AJ, Detriot, MI