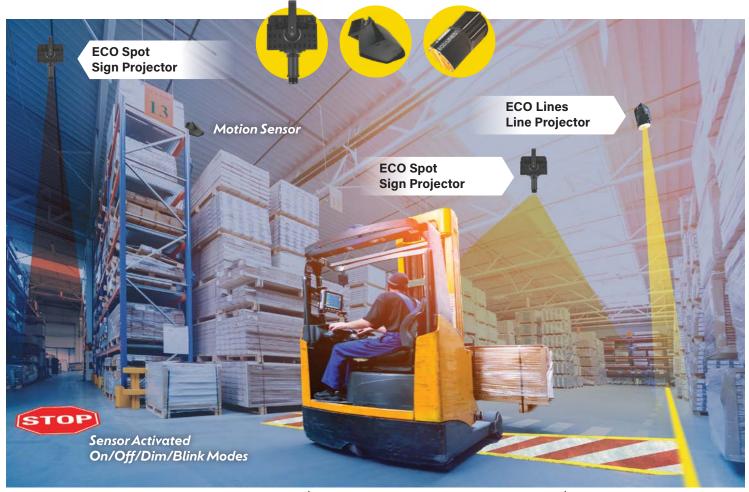

# Control Systems (for all projectors but C20PCE)

 Control module for On/Off/ Dim/Blink functionality with motion sensor or AUX input

Motion sensors for occupancy

 Motion sensors for vehicle/ pedestrian and directional detection

## **■ EASY INSTALLATION**

No need for specially-trained techs Assistance directly from Gobosource

Virtual Signs

Virtual Walkways ▼ Virtual Lines ▼