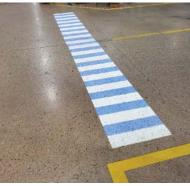

## **COMMON APPLICATIONS**

Gobosource projectors have significantly reduced our safety signage costs, and their low maintenance requirements and longevity make them the optimal choice for our organization. — AJ, Detriot, MI