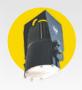

#### **ECO Spot C20PCE Sign Projector**

DESIGN

■ Power: 20W LED

■ Projection Size: up to 3ft.

■ Projection Distance: up to 16ft.

■ IP65 Rated

■ Typical Use: smaller wall signage, i.e. First Aid, Eye Wash Station

## **ECO Spot C40PCE Sign Projector**

COMPACT DESIGN

■ Power: 40W LED

■ Projection Size: up to 4ft.

■ Projection Distance: up to 32ft.

■ IP65 Rated

Typical Use: smaller floor signage, i.e. Stop-Look-Point, Yield