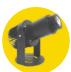

#### **ECO Spot C20PCE Sign Projector**

DESIGN

■ Power: 20W LED

■ Projection Size: up to 3ft.

■ Projection Distance: up to 16ft.

■ IP65 Rated

■ Typical Use: smaller wall signage, i.e. First Aid, Eye Wash Station

#### **ECO Spot B90PCE Sign Projector**

■ Power: 90W LED

■ Projection Size: up to 9ft.

■ Projection Distance: up to 40ft.

■ UL/cUL Certified, IP65

 Typical Use: medium-large floor signage, i.e. STOP Bars, STOP Signs

## **ECO Spot C40PCE Sign Projector**

COMPACT DESIGN

■ Power: 40W LED

■ Projection Size: up to 4ft.

■ Projection Distance: up to 32ft.

■ IP65 Rated

Typical Use: smaller floor signage, i.e. Stop-Look-Point, Yield

## **ECO Spot B150PCE Sign Projector**

■ Power: 150W LED

■ Projection Size: up to 12ft.

■ Projection Distance: up to 48ft.

■ UL/cUL Certified, IP65

 Typical Use: large floor signage, i.e. intersections, 4-Way STOP, small walkways

## **ECO Spot C60PCE Sign Projector**

■ Power: 60W LED

■ Projection Size: up to 6ft.

■ Projection Distance: up to 40ft.

■ UL/cUL Certified, IP65

 Typical Use: medium size floor signage, i.e. STOP, Forklift Caution

## **ECO Spot B300PCE Sign Projector**

■ Power: 300W LED

■ Projection Size: up to 14ft.

■ Projection Distance: up to 54ft.

■ UL/cUL Certified, IP65

 Typical Use: large floor signage, i.e. walkways, larger marked areas