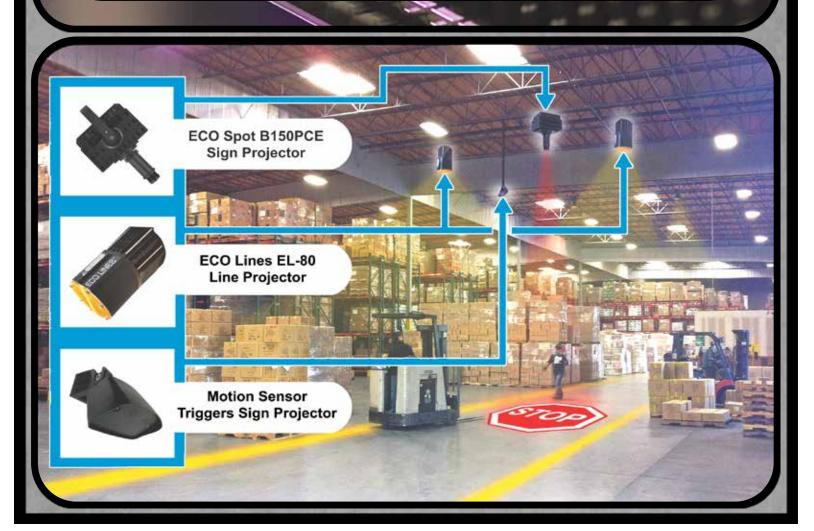

## INDUSTRIAL SIGN PROJECTOR LINEUP

Our purpose-built, industrial-strength sign projectors have no moving parts that can break or gunk up. They are designed for rugged indoor and outdoor applications. They have a wide power and temperature range, and require no service.

#### ECO Spot B150PCE Sign Projector

- Power: 150W LED
  Projection Size: up to 12ft.
- Projection Distance: up to 48ft.
- UL/cUL Certified, IP65
  - Typical Use: large floor signage, i.e. intersections, 4-Way STOP, small walkways

## ECO LINES SERIES

WWW.GOBOSOURCE.COM/SIGNS | SALES@GOBOSOURCE.COM