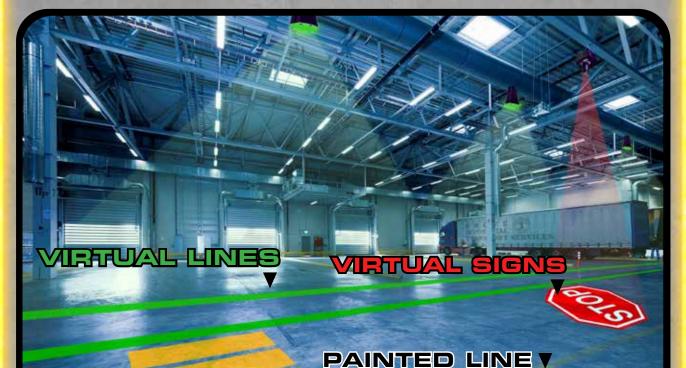

# Modernize Your Safety Signagei



## VIRTUAL WALKWAYS



## WHY SWITCH TO VIRTUAL SIGNS?

### ADVANTAGES

Enhance Safety and OSHA Compliance Minimize Maintenance Costs and Increase ROI Flexible and Easily Customizable Modern, Eco-Friendly Technology Indestructible Durability Compared to Paint and Tape

## • PERFECT FOR

Rugged / Cold / Hot / Humid Conditions High Traffic / Risk Areas Low-Light Environments Moving Equipment Locations where Paint and Tape are Impractical





## WHY CUSTOMERS TRUST GOBOSOURCE

## INDUSTRY LEADERS

We are at the forefront of cutting-edge products & solutions for projected signage.

## FULL-SERVICE SUPPORT

Our team takes ownership and is with you all the way with presales <u>and</u> postsales support.

### WIDE PRODUCT RANGE

We offer the widest selection of projection systems and accessori