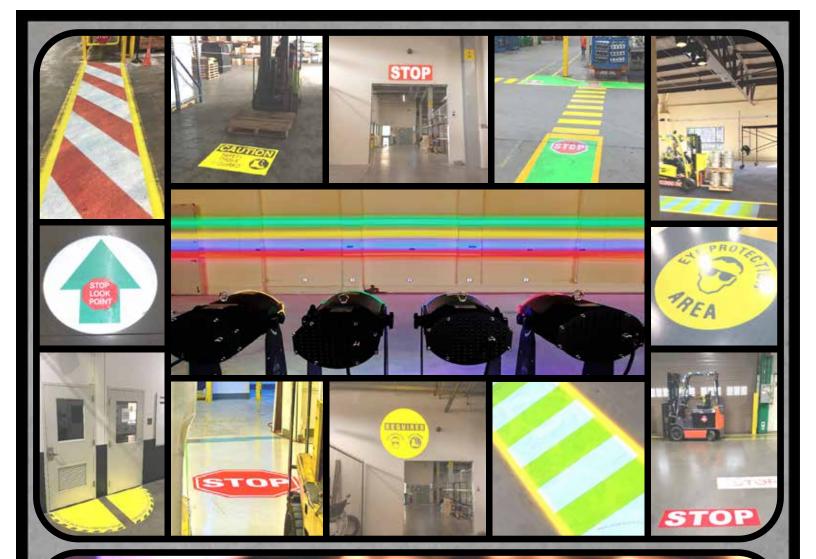

## VIRTUAL WALKWAYS

## WHY SWITCH TO VIRTUAL SIGNS?

## • PERFECT FOR

Rugged / Cold / Hot / Humid Conditions High Traffic / Risk Areas Low-Light Environments Moving Equipment Locations where Paint and Tape are Impractical