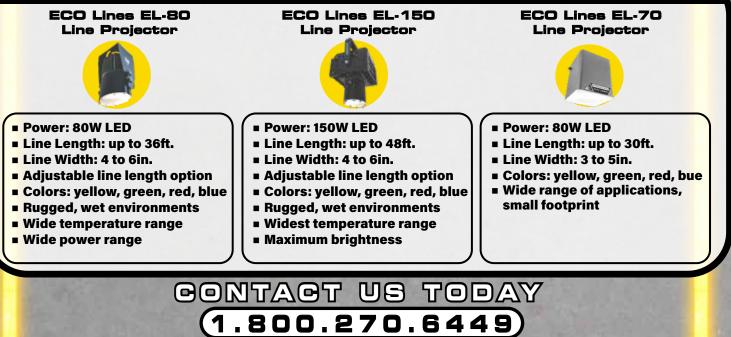

, Forklift Caution



### ECO Spot B90PCE Sign Projector

#### Power: 90W LED

- Projection Size: up to 9ft.
- Projection Distance: up to 40ft.
- UL/cUL Certified, IP65
- Typical Use: medium-large floor signage, i.e. STOP Bars, STOP Signs

#### ECO Spot B150PCE Sign Projector

- Power: 150W LED
  Projection Size: up to 12ft.
- Projection Distance: up to 48ft.
- UL/cUL Certified, IP65
  - Typical Use: large floor signage, i.e. intersections, 4-Way STOP, small walkways

### ECO Spot B300PCE Sign Projector

- Power: 300W LED
- Projection Size: up to 14ft.
- Projection Distance: up to 54ft.
- UL/cUL Certified, IP65
- Typical Use: large floor signage, i.e. walkways, larger marked areas

The listed projection sizes and distances are

based on bright industrial environments

## ECO LINES SERIES



WWW.GOBOSOURCE.COM/SIGNS | SALES@GOBOSOURCE.COM