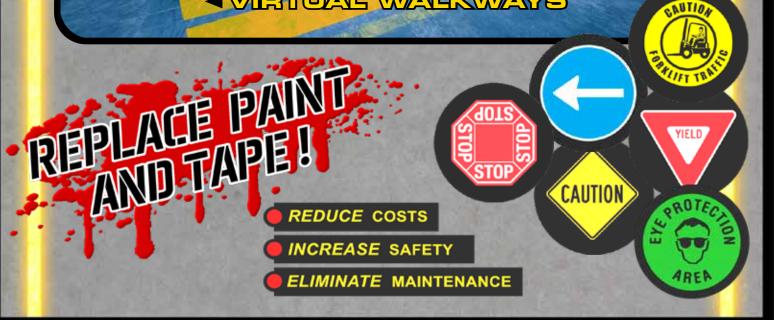

### ADVANTAGES

Enhance Safety and OSHA Compliance Minimize Maintenance Costs and Increase ROI Flexible and Easily Customizable Modern, Eco-Friendly Technology Indestructible Durability Compared to Paint and Tape

## • PERFECT FOR

Rugged / Cold / Hot / Humid Conditions High Traffic / Risk Areas Low-Light Environments Moving Equipment Locations where Paint and Tape are Impractical