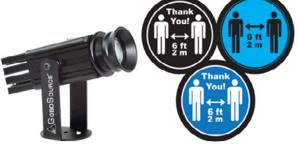

#### EASY TO INSTALL AND MODIFY

Virtual signage is easy to install, only requiring a gobo projector and gobo. The projector can be mounted on the ceiling or on a wall, or set on a shelf for easier access. Once installed, the projector requires little to no maintenance, providing significant cost savings over time. Your virtual signage gobos can also be used again and again and are easily moved to wherever signage is needed—simply redirect the projector for adjustments or move it for new signage placement. Lastly, virtual signage requires no additional lighting to stand out in poorly-lit environments. Dim to dark settings is where virtual signage (literally) shines.

### Social Distancing Sign Bundle - C20PC

We've put together affordable **turnkey projector-gobo bundles** to ensure you have everything you need to easily display your safety signage. These bundles are both convenient and customizable, allowing you to select your preferred size of sign and installation distance while we do the rest.