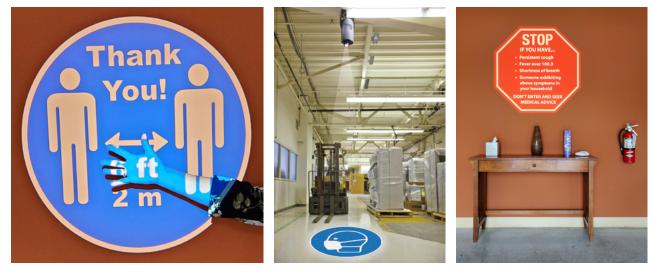

# Enhance Safety with Virtual, Highly-Visible COVID-19 Signage

Our virtual sign bundles provide everything you need for easy and cost-effective signage projection for general safety or COVID-19 prevention. Unlike paint or adhesive, the bright, bold projections won't wear or fade or be overlooked in dim or busy settings. Go virtual for highly visible, durable, and movable signage.

Adhesive signage, while less permanent than paint, is still hard to remove and will wear away and become dirty with foot and/or vehicle traffic. Finally, they're often overlooked in low lighting or busy settings. Virtual signage, however, overcomes all of these obstacles, providing highly-visible, durable, and easily movable signage for any work environment.

#### READY-MADE COVID-19 SIGNAGE FOR FAST AND EASY COMPLIANCE

Use **ready-made COVID-19** signage to remind workers and visitors to follow CDC guidelines. With the proper gobo projector, these signs can be projected indoors and outdoors (in shady conditions out of direct sunlight), on most surfaces, and in almost any size to fit your space.